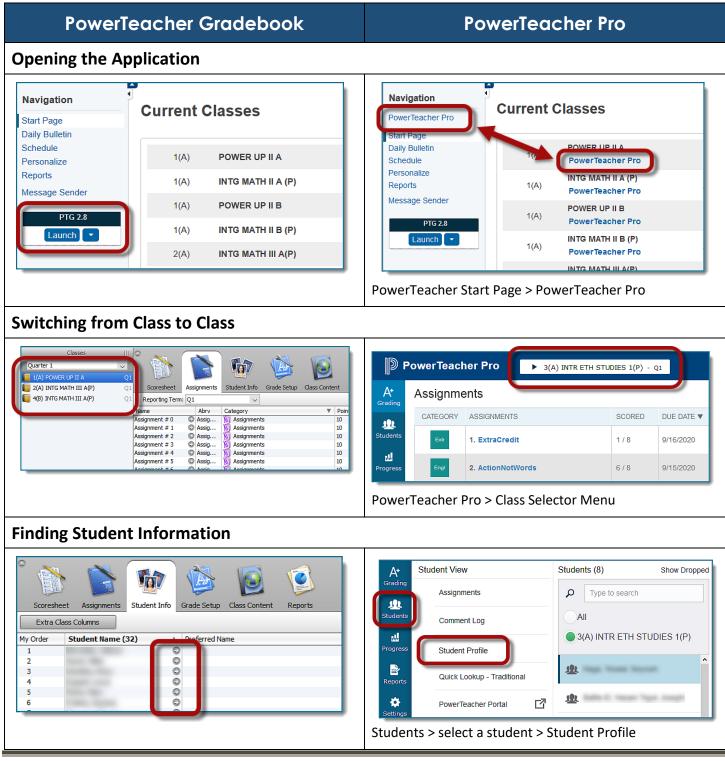

# PowerTeacher Gradebook vs. PowerTeacher Pro

The pictures below show the common features in PowerTeacher Gradebook and their corresponding location in PowerTeacher Pro.