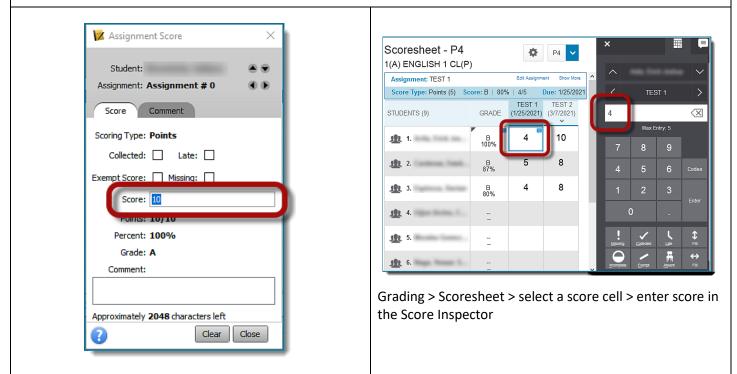

nten Reports Grade Setup Mode: Final Grades 101 Assianments $\sim$ © \_ © N © m • Grading > Assignments Grading > Scoresheet Viewing an Assignment's Score Type 📝 Assignment Score X Student: . Scoresheet - P4 ₽ P4 Assignment: Assignment # 0 1(A) ENGLISH 1 CL(P) Score Comment Assignment: TEST 2 Edit Assign Scoring Type: Points Score Type: Points (10) core: A | 100% | 10/10 Due: 3/7 Collected: TEST 1 TEST 2 STUDENTS (9) GRADE (1/25/2021) (3/7/2021) Exempt Score: Missing: $\sim$ Score: 10 = 10 4 🕂 1. 🔜 В 100% Points: 10/10 Percent: 100% **St** 2. Grade: A Comment: Grading > Scoresheet > select assignment Approximately 2048 characters left Grading > Assignment List > select assignment Clear Close ?



### PowerTeacher Gradebook

### **PowerTeacher Pro**

### Entering a Score in the Scoresheet



### **Filling Scores**