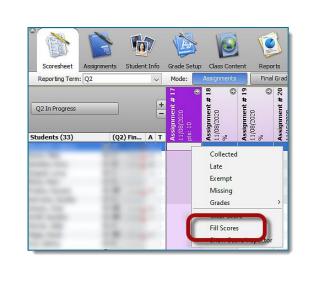

ode: Final Grades 101 Assianments $\sim$ © \_ © N © m • Grading > Assignments Grading > Scoresheet Viewing an Assignment's Score Type 📝 Assignment Score X Student: . Scoresheet - P4 ₽ P4 Assignment: Assignment # 0 1(A) ENGLISH 1 CL(P) Score Comment Assignment: TEST 2 Edit Assign Scoring Type: Points Score Type: Points (10) core: A | 100% | 10/10 Due: 3/7 Collected: TEST 1 TEST 2 STUDENTS (9) GRADE (1/25/2021) (3/7/2021) Exempt Score: Missing: $\sim$ Score: 10 = 10 4 🕂 1. 🔜 В 100% Points: 10/10 Percent: 100% **St** 2. Grade: A Comment: Grading > Scoresheet > select assignment Approximately 2048 characters left Grading > Assignment List > select assignment Clear Close ?



### PowerTeacher Gradebook

### **PowerTeacher Pro**

### Entering a Score in the Scoresheet



### **Filling Scores**