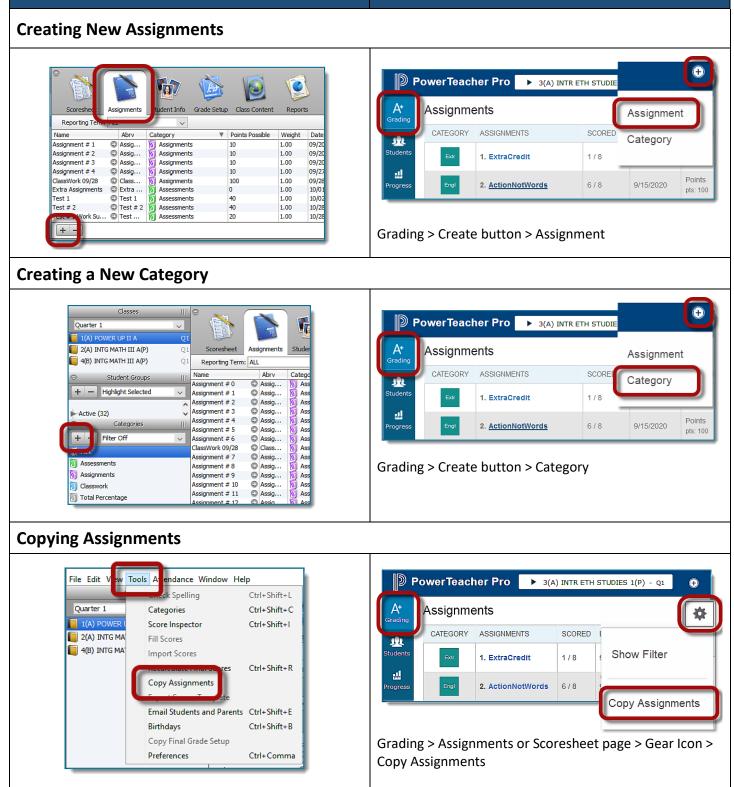

# PowerTeacher Gradebook vs. PowerTeacher Pro

The pictures below show the common features in PowerTeacher Gradebook and their corresponding location in PowerTeacher Pro.