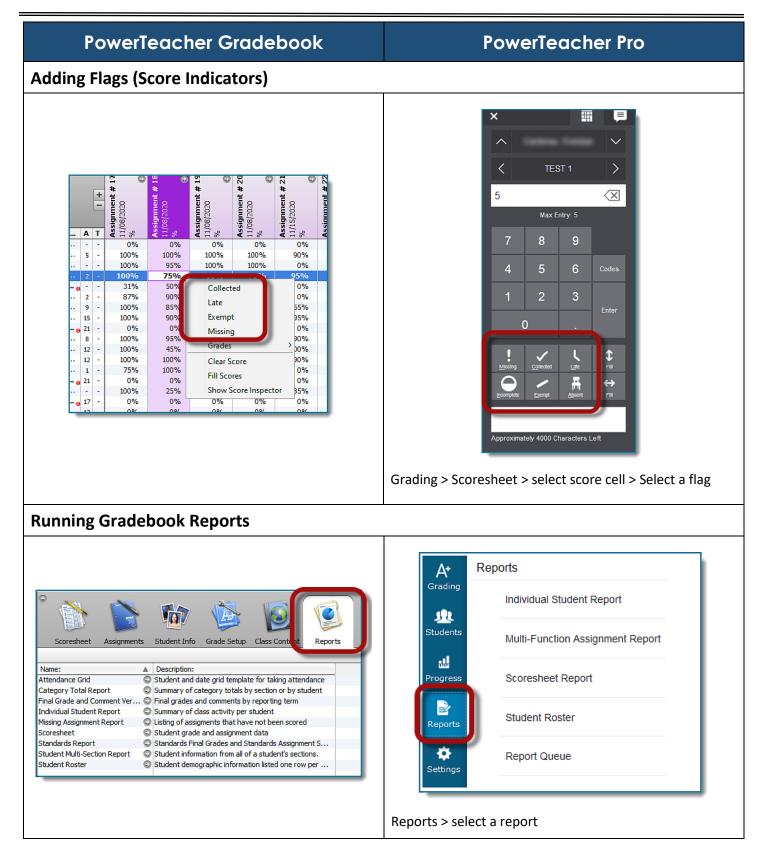

#### **PowerTeacher Gradebook PowerTeacher Pro Customizing the User Interface** endance Window Help File Edit V w Tools A Setup A+ Ctrl+Shift+L k Spelling Grading **Display Settings** Quarter 1 Ctrl+Shift+C Categories 1(A) POWER Ctrl+Shift+I 111 Score Inspector 📔 2(A) INTG MA Fill Scores Students Class Descriptions 📔 4(B) INTG MA Import Scores ..... **Recalculate Final Scores** Ctrl+Shift+R Progress Comment Bank Copy Assignments Export Scores Template È Email Students and Parents Ctrl+Shift+E Class Grade Scales Reports Birthdays Ctrl+Shift+B tup ÷ Student Grade Scales Preferences Ctrl+Comma Settings Traditional Grade Calculations Apps Settings > Display Settings **Setting Up Grade Calculations** Setup A+ Grading **Display Settings** Student Grade Setup s Conter Reports Assign J.L Grade Scales Reporting Term: Q1 Students Reporting Term Start End Class Descriptions 🔲 Q1 ..... Progress Comment Bank Þ Class Grade Scales Reports ŵ Student Grade Scales Settina Traditional Grade Calculations Apps Settings > Traditional Grade Calculations