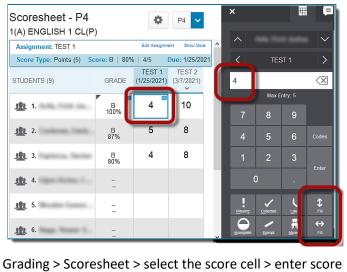

e: Final Grades 101 Assianments $\sim$ © \_ © N © m • Grading > Assignments Grading > Scoresheet Viewing an Assignment's Score Type 📝 Assignment Score X Student: . Scoresheet - P4 ₽ P4 Assignment: Assignment # 0 1(A) ENGLISH 1 CL(P) Score Comment Assignment: TEST 2 Edit Assign Scoring Type: Points Score Type: Points (10) core: A | 100% | 10/10 Due: 3/7 Collected: TEST 1 TEST 2 STUDENTS (9) GRADE (1/25/2021) (3/7/2021) Exempt Score: Missing: $\sim$ Score: 10 = 10 4 🕂 1. 🔜 В 100% Points: 10/10 Percent: 100% **St** 2. Grade: A Comment: Grading > Scoresheet > select assignment Approximately 2048 characters left Grading > Assignment List > select assignment Clear Close ?



### PowerTeacher Gradebook

### **PowerTeacher Pro**

### Entering a Score in the Scoresheet



### **Filling Scores**